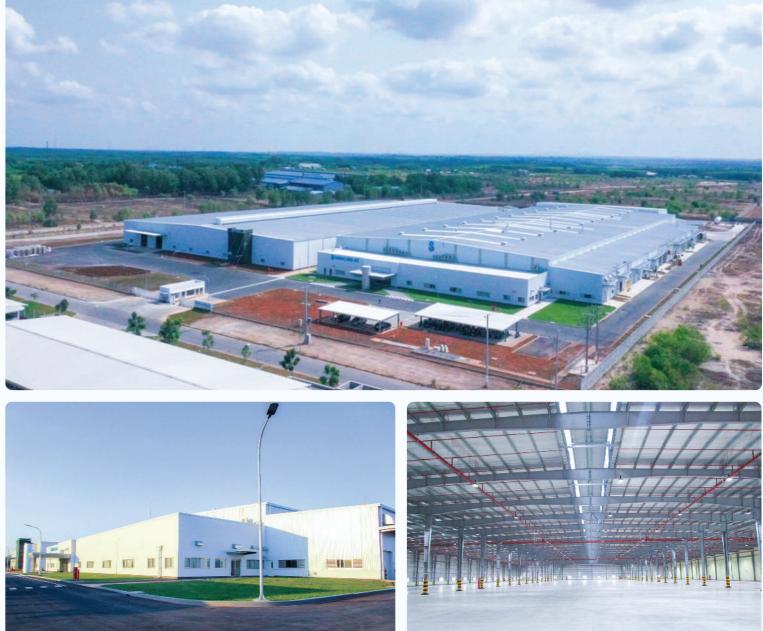

*TOTAL AREA:** 45,000m<sup>2</sup>
- TOTAL CONSTRUCTION AREA: 25,000m<sup>2</sup>
- **()** SCHEDULE: 07/2015 12/2015
- SCOPE OF WORK: General Contractor



80°

RIO (QUANG NAM) SPINNING CO., LTD









# **RELATS COMPONENTS MANUFACTURE**



**OWNER:** Relats Vietnam Co., Ltd

• ADDRESS: Lot 18, Dien Nam - Dien Ngoc IZ, Dien Ban, Quang Nam, Vietnam

**TOTAL AREA:** 10,605m<sup>2</sup>

TOTAL CONSTRUCTION AREA: 8,700m<sup>2</sup>

**()** SCHEDULE: 09/2017 - 04/2018

SCOPE OF WORK: Design & Build Contractor





 $\star$ 



### **CENTURY SYNTHETIC FIBER FACTORY**

- **OWNER:** Century Synthetic Fiber Corporation Branch
- ADDRESS: Trang Bang IZ, Tay Ninh Province, Vietnam
- TOTAL CONSTRUCTION AREA: 30,000m<sup>2</sup>
- **SCHEDULE:** 05/2014 02/2015
- SCOPE OF WORK: General Contractor











### **HANACANS FACTORY - VUNG TAU**



**OWNER:** Hanacans JSC

• ADDRESS: Lot VIII-5 and VIII-6, My Xuan B1 IZ, Phu My Town, Ba Ria – Vung Tau Province, Vietnam

TOTAL CONSTRUCTION AREA: 71,176m<sup>2</sup>

**() SCHEDULE:** 07/2019 - 04/2020

SCOPE OF WORK: Contractor



 $\star$ 



### ADIVA PHARMACEUTICAL (SUPPLEMENTS) **PRODUCTION FACTORY**

- & OWNER: Tran Toan Phat Vietnam Commerce & Service Co., Ltd
- ADDRESS: Lot F-C6-CN, Road NA1, My Phuoc II IZ, Ben Cat Town, Binh Duong Province, Vietnam
- TOTAL CONSTRUCTION AREA: 4.000m<sup>2</sup> (Construction of workshop, warehouse, office, tanks, MEP...)
- **()** SCHEDULE: 04/2019 08/2019
- SCOPE OF WORK: General Constructor
- **CLEAN ROOM:** Class D according to GMP-WHO 2011 (Equivalent with class 100,000)











### **DRC RADIA