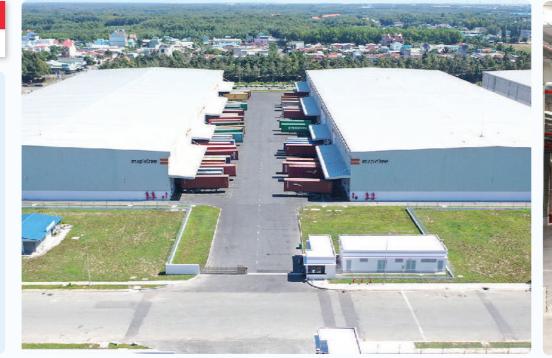

UFAC-TURING FACTORY**



**OWNER:** Jaydee Furniture Viet nam co., Itd

• ADDRESS: No.7, Freedom Boulevard, VSIP, Son Tinh District, Quang Ngai Province, Vietnam

**SCHEDULE:** 04/2024 - 01/2025







### Z-WOVENS QUANG NGAI FABRIC MANUFAC-**TURING FACTORY**

- **OWNER:** Z-Wovens Vietnam Co., Ltd
- ADDRESS: Tinh Tho commune, Son Tinh District, Quang Ngai Province, Vietnam
- TOTAL CONSTRUCTION AREA: 24,465m<sup>2</sup>
- **()** SCHEDULE: 06/2024 03/2025
- SCOPE OF WORK: Design & Build Contractor







### MAHANG DUNG QUAT YARN & FABRIC FACTORY **PROJECT - PHASE 2**

- Quang Ngai Province



**OWNER:** MH Textile Vietnam Co., Ltd

• ADDRESS: VSIP Industrial Park, Tinh Phong Commune, Son Tinh District,

### TOTAL CONSTRUCTION AREA: 60,000m<sup>2</sup>

**SCHEDULE:** 01/2025 - 12/2025





















### VIETNAM MIXING PLANT

- **OWNER:** Camso Vietnam Co., Ltd
- ADDRESS: 05 Street 23, Vietnam Singapore Industrial Park
   II-A, Tan Uyen Town, Binh Duong Province, Vietnam
- **TOTAL AREA:** 25,000m<sup>2</sup>
- TOTAL CONSTRUCTION AREA: 8,411m<sup>2</sup>
- **()** SCHEDULE: 12/2021 09/2022
- SCOPE OF WORK: Design and Build Contractor











### CHAN MAY QUARTZ MACHINING FACTORY

| * * * * |        |  |  |
|---------|--------|--|--|
| *1*1*   | 1+1+1+ |  |  |
| ****    | *****  |  |  |
| *****   | *****  |  |  |
|         |        |  |  |
|         |        |  |  |
|         |        |  |  |

🐣 OWNER: America Quartz Technology Co., Ltd

 ADDRESS: Chan May - Lang Co Economic Zone, Loc Tien Commune, Phu Loc District, Thua Thien Hue Province

**TOTAL AREA:** 29,625m<sup>2