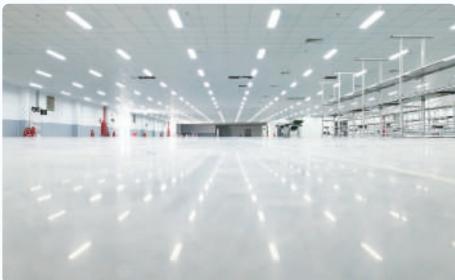

### SATISFYING CLIENTS:

- Design with the wind resistance of 180km/h, or higher according to insurance requirements
- Construction of FM1 super flat floor (no more than 4.5mm of levelness difference for 3m length, less than 1.8mm for 0.6m length) to serve the use of robots later -> the Investor does not need to spend money on redoing the floor
- 10 Year Waterproofing warranty (for Design and Build projects by Dinco E&C)
- Warranty for entire project: 2 years / Technical maintenance (free for labor and small materials): 5 years