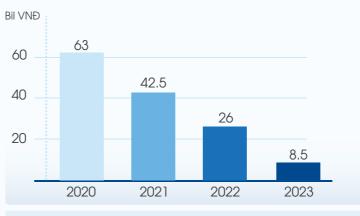

|    |
| COLOR COLOR                                                                                                                                      |                                                                                                                                                          | 14 |
|                                                                                                                                                  |                                                                                                                                                          |    |

### ISO 14001: 2015 CERTIFICATE



### **VNR TOP 500 LARGEST COMPANY**





### FINANCIAL CAPACITY





Profit

### **MANAGEMENT CAPACITY**



**Engineers & Architects** 



**Office Staff** 





Limit of loan and guarantee financed





**Total Staff** 





## **Best Before Largest**

# **TYPICAL PROJECT**

Dinco E&C operates throughout Vietnamese territory











### SUNSHINE AEROSPACE AVIATION COMPONENT MILL

- 🐣 OWNER: Universal Alloy Corporation Vietnam Co., Ltd
- ADDRESS: Lot A9, Da Nang Hi-Tech Park, Da Nang City, Vietnam
- **TOTAL AREA:** 170,000m<sup>2</sup>
- TOTAL CONSTRUCTION AREA: 47,496 m<sup>2</sup>
- **()** SCHEDULE: (04/2019 01/2020)

Starting on 29/3 -> Completing the leveling on 30/4 -> Installing equipment on 15/8 -> Commissioning on 15/10 -> Finishing in 30/12 -> First shipping on 30/1.

SCOPE OF WORK: Design & Build Contractor The project applies the optimal Des