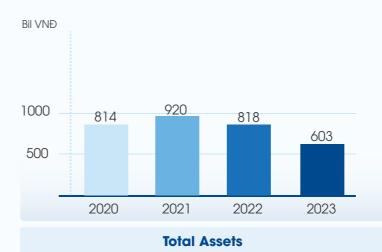

|    |
| COLOR COLOR                                                                                                                                      |                                                                                                                                                          | 14 |
|                                                                                                                                                  |                                                                                                                                                          |    |

### ISO 14001: 2015 CERTIFICATE



### **VNR TOP 500 LARGEST COMPANY**





### FINANCIAL CAPACITY





Profit

### **MANAGEMENT CAPACITY**



**Engineers & Architects** 



**Office Staff** 





Limit of loan and guarantee financed





**Total Staff** 





## **Best Before Largest**

# **TYPICAL PROJECT**

Dinco E&C operates throughout Vietnamese territory











### SUNSHINE AEROSPACE AVIATION COMPONENT MILL

- 🐣 OWNER: Universal Alloy Corporation Vietnam Co., Ltd
- ADDRESS: Lot A9, Da Nang Hi-Tech Park, Da Nang City, Vietnam
- **TOTAL AREA:** 170,000m<sup>2</sup>
- TOTAL CONSTRUCTION AREA: 47,496 m<sup>2</sup>
- **()** SCHEDULE: (04/2019 01/2020)

Starting on 29/3 -> Completing the leveling on 30/4 -> Installing equipment on 15/8 -> Commissioning on 15/10 -> Finishing in 30/12 -> First shipping on 30/1.

SCOPE OF WORK: Design & Build Contractor The project applies the optimal D