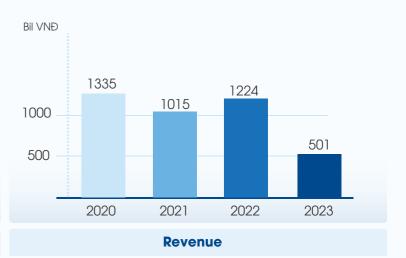

R                                                                                                                                      |                                                                                                                                                          | 14 |
|                                                                                                                                                  |                                                                                                                                                          |    |

### ISO 14001: 2015 CERTIFICATE



### **VNR TOP 500 LARGEST COMPANY**





### FINANCIAL CAPACITY





Profit

### **MANAGEMENT CAPACITY**



**Engineers & Architects** 



**Office Staff** 





Limit of loan and guarantee financed





**Total Staff** 





## **Best Before Largest**

# **TYPICAL PROJECT**

Dinco E&C operates throughout Vietnamese territory











### SUNSHINE AEROSPACE AVIATION COMPONENT MILL

- 🐣 OWNER: Universal Alloy Corporation Vietnam Co., Ltd
- ADDRESS: Lot A9, Da Nang Hi-Tech Park, Da Nang City, Vietnam
- **TOTAL AREA:** 170,000m<sup>2</sup>
- TOTAL CONSTRUCTION AREA: 47,496 m<sup>2</sup>
- **()** SCHEDULE: (04/2019 01/2020)

Starting on 29/3 -> Completing the leveling on 30/4 -> Installing equipment on 15/8 -> Commissioning on 15/10 -> Finishing in 30/12 -> First shipping on 30/1.

SCOPE OF WORK: Design & Build Contractor The project applies the optimal Design & Build solution from assembling prefabricated concrete components; columns, beams, sla