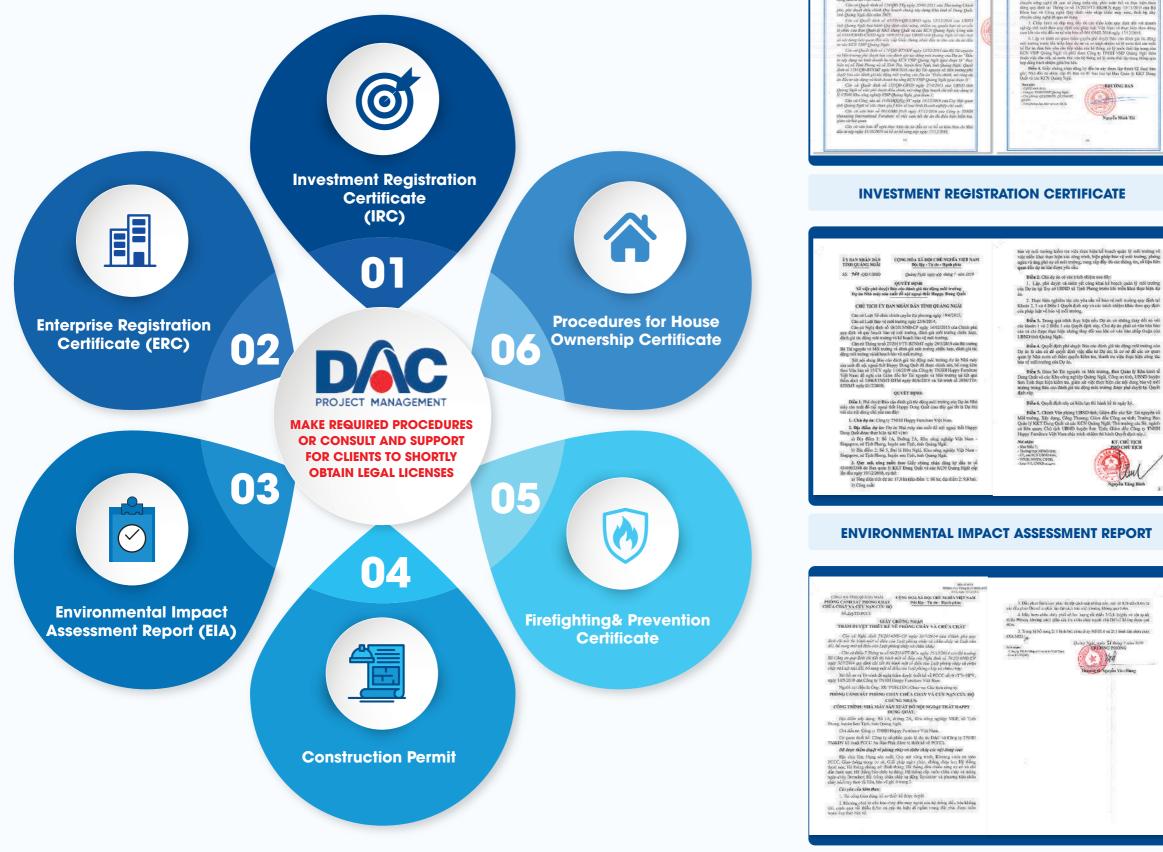

### **MAKE REQUIRED PROCEDURES OR CONSULT AND SUPPORT** FOR CLIENTS TO SHORTLY OBTAIN LEGAL LICENSES

DINCO adds value to the clients by assisting clients to secure necessary licenses and legal requirements to operate successfully in this country. Due to our good reputation and relationships with local authorities, we are able to handle legal procedures more easily (i.e. Investment Registration Certificate - IRC (including of EPE), Enterprise Registration Certificate - ERC, Environmental Impact Assessment Report - EIA, Firefighting& Prevention Certificate, Construction Permit of Class I, As-built Licenses ...)

**LEGAL SUPPORT:** Dinco assists clients to secure necessary licenses and legal requirements to operate successfully in this country. Due to our good reputation and relationships with local authorities, we are able to handle legal procedures more easily (i.e. Investment Registration Certificate (including of EPE), Enterprise Registration Certificate, Environmental Impact Assessment Report, Firefighting& Prevention Certificate, Construction Permit of Class I, As-built Licenses...).