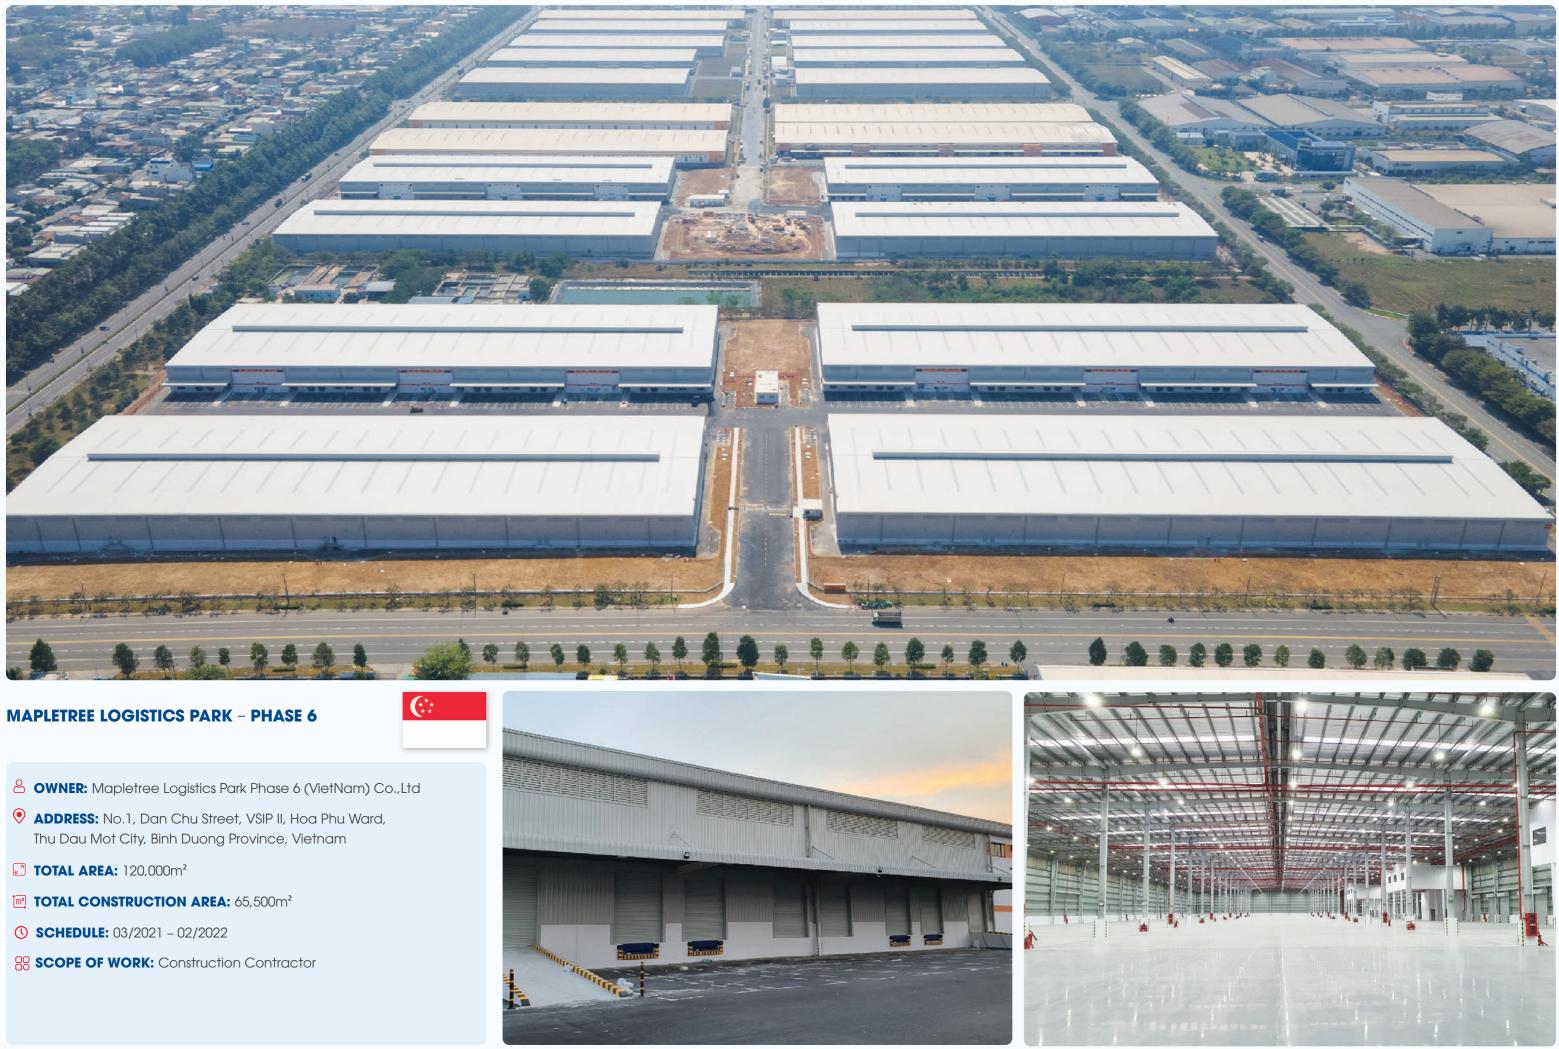

URING FACTORY**



**OWNER:** Jaydee Furniture Viet nam co., Itd

• ADDRESS: No.7, Freedom Boulevard, VSIP, Son Tinh District, Quang Ngai Province, Vietnam

**SCHEDULE:** 04/2024 - 01/2025







### Z-WOVENS QUANG NGAI FABRIC MANUFAC-**TURING FACTORY**

- **OWNER:** Z-Wovens Vietnam Co., Ltd
- ADDRESS: Tinh Tho commune, Son Tinh District, Quang Ngai Province, Vietnam
- TOTAL CONSTRUCTION AREA: 24,465m<sup>2</sup>
- **()** SCHEDULE: 06/2024 03/2025
- SCOPE OF WORK: Design & Build Contractor







### MAHANG DUNG QUAT YARN & FABRIC FACTORY **PROJECT - PHASE 2**

- Quang Ngai Province



**OWNER:** MH Textile Vietnam Co., Ltd

• ADDRESS: VSIP Industrial Park, Tinh Phong Commune, Son Tinh District,

### TOTAL CONSTRUCTION AREA: 60,000m<sup>2</sup>

**SCHEDULE:** 01/2025 - 12/2025





















### VIETNAM MIXING PLANT

- **OWNER:** Camso Vietnam Co., Ltd
- ADDRESS: 05 Street 23, Vietnam Singapore Industrial Park
   II-A, Tan Uyen Town, Binh Duong Province, Vietnam
- **TOTAL AREA:** 25,000m<sup>2</sup>
- TOTAL CONSTRUCTION AREA: 8,411m<sup>2</sup>
- **()** SCHEDULE: 12/2021 09/2022
- SCOPE OF WORK: Design and Build Contractor











### CHAN MAY QUARTZ MACHINING FACTORY

| * * * * |        |  |  |
|---------|--------|--|--|
| *1*1*   | 1+1+1+ |  |  |
| ****    | *****  |  |  |
| *****   | *****  |  |  |
|         |        |  |  |
|         |        |  |  |
|         |        |  |  |

🐣 OWNER: America Quartz Technology Co., Ltd

 ADDRESS: Chan May - Lang Co Economic Zone, Loc Tien Commune, Phu Loc District, Thua Thien Hue Province

**TOTAL AREA:** 29,625m<sup>2</sup>