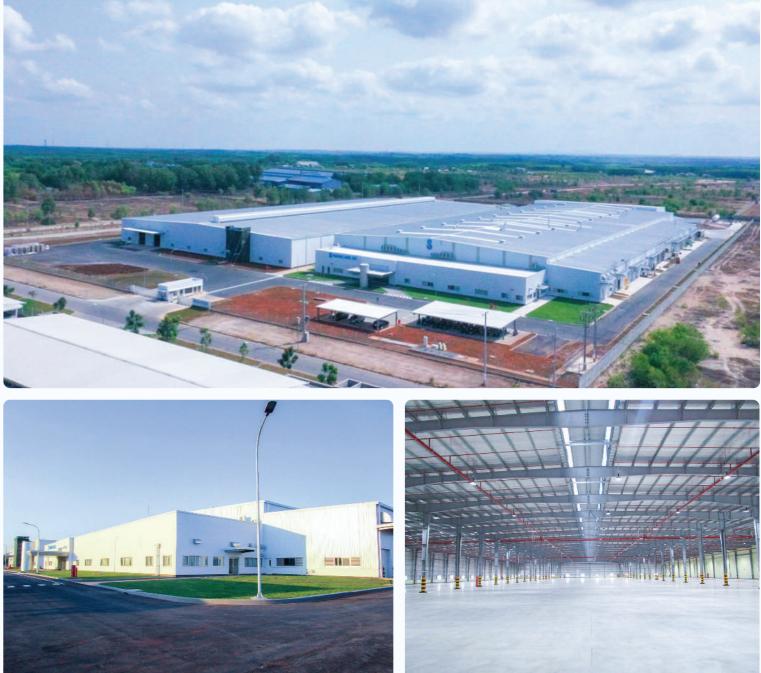

OTAL AREA:** 45,000m<sup>2</sup>
- TOTAL CONSTRUCTION AREA: 25,000m<sup>2</sup>
- **()** SCHEDULE: 07/2015 12/2015
- SCOPE OF WORK: General Contractor



80°

RIO (QUANG NAM) SPINNING CO., LTD









# **RELATS COMPONENTS MANUFACTURE**



**OWNER:** Relats Vietnam Co., Ltd

• ADDRESS: Lot 18, Dien Nam - Dien Ngoc IZ, Dien Ban, Quang Nam, Vietnam

**TOTAL AREA:** 10,605m<sup>2</sup>

TOTAL CONSTRUCTION AREA: 8,700m<sup>2</sup>

**()** SCHEDULE: 09/2017 - 04/2018

SCOPE OF WORK: Design & Build Contractor





 $\star$ 



### **CENTURY SYNTHETIC FIBER FACTORY**

- **OWNER:** Century Synthetic Fiber Corporation Branch
- ADDRESS: Trang Bang IZ, Tay Ninh Province, Vietnam
- TOTAL CONSTRUCTION AREA: 30,000m<sup>2</sup>
- **SCHEDULE:** 05/2014 02/2015
- SCOPE OF WORK: General Contractor











### **HANACANS FACTORY - VUNG TAU**



**OWNER:** Hanacans JSC

• ADDRESS: Lot VIII-5 and VIII-6, My Xuan B1 IZ, Phu My Town, Ba Ria – Vung Tau Province, Vietnam

TOTAL CONSTRUCTION AREA: 71,176m<sup>2</sup>

**() SCHEDULE:** 07/2019 - 04/2020

SCOPE OF WORK: Contractor



 $\star$ 



### ADIVA PHARMACEUTICAL (SUPPLEMENTS) **PRODUCTION FACTORY**

- & OWNER: Tran Toan Phat Vietnam Commerce & Service Co., Ltd
- ADDRESS: Lot F-C6-CN, Road NA1, My Phuoc II IZ, Ben Cat Town, Binh Duong Province, Vietnam
- TOTAL CONSTRUCTION AREA: 4.000m<sup>2</sup> (Construction of workshop, warehouse, office, tanks, MEP...)
- **()** SCHEDULE: 04/2019 08/2019
- SCOPE OF WORK: General Constructor
- **CLEAN ROOM:** Class D according to GMP-WHO 2011 (Equivalent with class 100,000)











### **DRC RADIAL