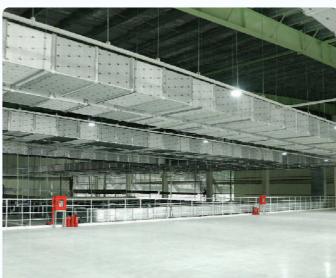

### SATISFYING CLIENTS:

- Design with the wind resistance of 180km/h, or higher according to insurance requirements
- Construction of FM1 super flat floor (no more than 4.5mm of levelness difference for 3m length, less than 1.8mm for 0.6m length) to serve the use of robots later -> the Investor does not need to spend money on redoing the floor
- 10 Year Waterproofing warranty (for Design and Build projects by Dinco E&C)
- Warranty for entire project: 2 years / Technical maintenance (free for labor and small materials): 5 years