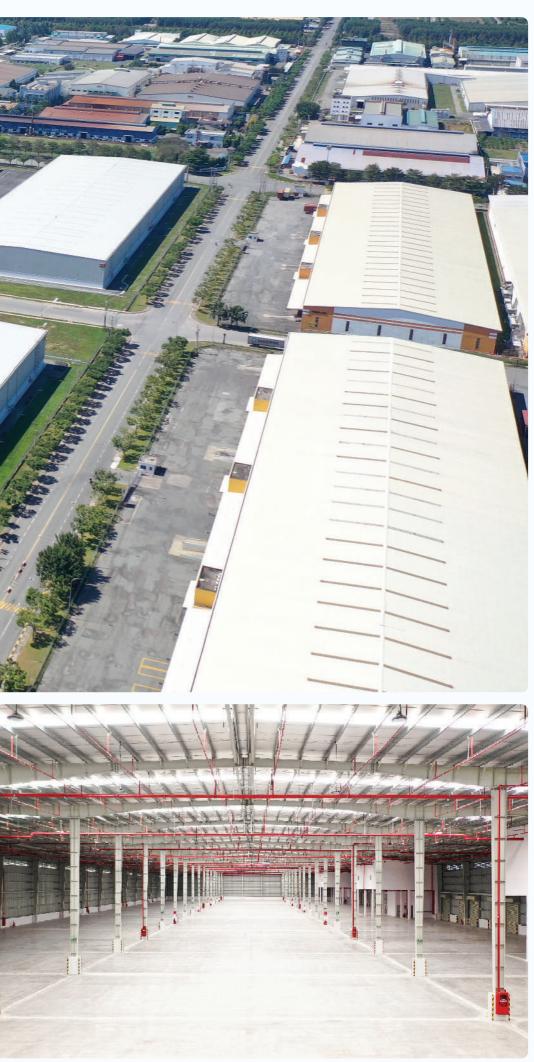

AC-TURING FACTORY**



**OWNER:** Jaydee Furniture Viet nam co., Itd

• ADDRESS: No.7, Freedom Boulevard, VSIP, Son Tinh District, Quang Ngai Province, Vietnam

**SCHEDULE:** 04/2024 - 01/2025







### Z-WOVENS QUANG NGAI FABRIC MANUFAC-**TURING FACTORY**

- **OWNER:** Z-Wovens Vietnam Co., Ltd
- ADDRESS: Tinh Tho commune, Son Tinh District, Quang Ngai Province, Vietnam
- TOTAL CONSTRUCTION AREA: 24,465m<sup>2</sup>
- **()** SCHEDULE: 06/2024 03/2025
- SCOPE OF WORK: Design & Build Contractor







### MAHANG DUNG QUAT YARN & FABRIC FACTORY **PROJECT - PHASE 2**

- Quang Ngai Province



**OWNER:** MH Textile Vietnam Co., Ltd

• ADDRESS: VSIP Industrial Park, Tinh Phong Commune, Son Tinh District,

### TOTAL CONSTRUCTION AREA: 60,000m<sup>2</sup>

**SCHEDULE:** 01/2025 - 12/2025





















### VIETNAM MIXING PLANT

- **OWNER:** Camso Vietnam Co., Ltd
- ADDRESS: 05 Street 23, Vietnam Singapore Industrial Park
   II-A, Tan Uyen Town, Binh Duong Province, Vietnam
- **TOTAL AREA:** 25,000m<sup>2</sup>
- TOTAL CONSTRUCTION AREA: 8,411m<sup>2</sup>
- **()** SCHEDULE: 12/2021 09/2022
- SCOPE OF WORK: Design and Build Contractor











### CHAN MAY QUARTZ MACHINING FACTORY

| * * * * |        |  |  |
|---------|--------|--|--|
| *1*1*   | 1+1+1+ |  |  |
| ****    | *****  |  |  |
| *****   | *****  |  |  |
|         |        |  |  |
|         |        |  |  |
|         |        |  |  |

🐣 OWNER: America Quartz Technology Co., Ltd

 ADDRESS: Chan May - Lang Co Economic Zone, Loc Tien Commune, Phu Loc District, Thua Thien Hue Province

**TOTAL AREA:** 29,625m<sup>2</