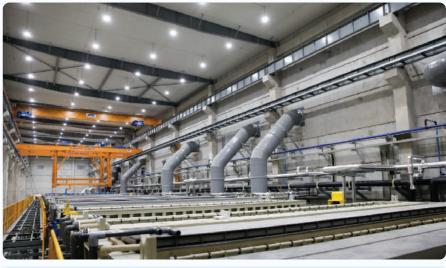

3D MODEL: DESIGN OF PRESTRESSED CONCRETE FLOORING STRUCTURE

**3D MODEL: DESIGN OF BASEMENT FLOOR STRUCTURE** 

**ACTUAL CONSTRUCTION** 