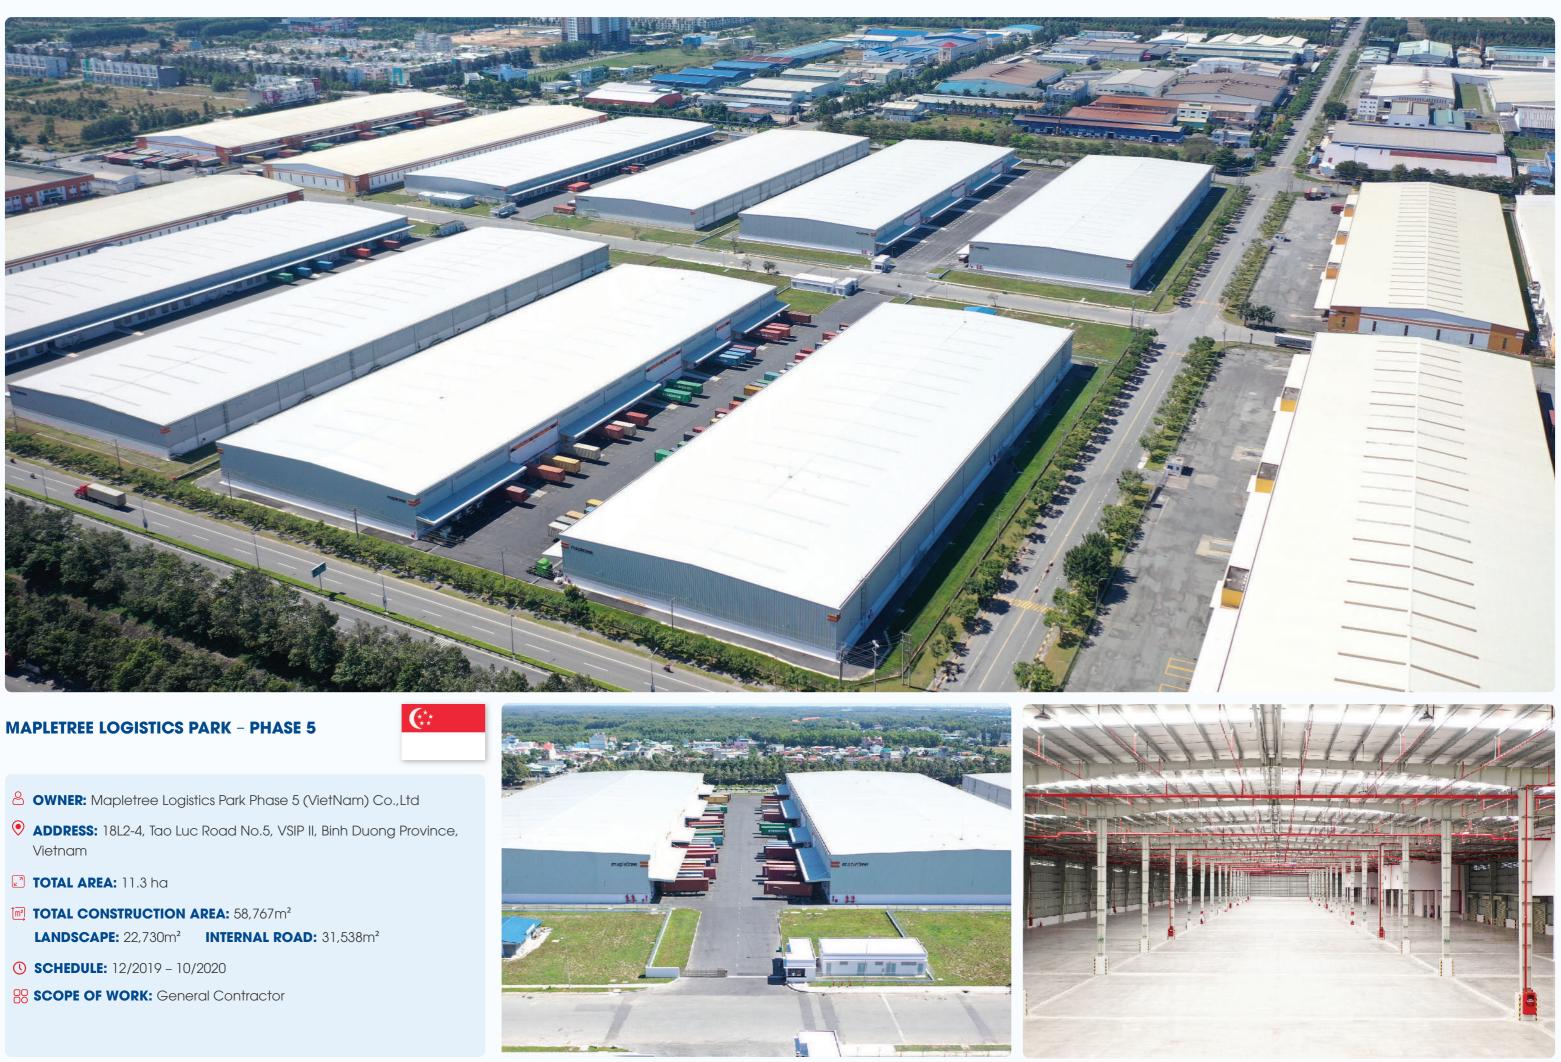

ANUFAC-TURING FACTORY**



**OWNER:** Jaydee Furniture Viet nam co., Itd

• ADDRESS: No.7, Freedom Boulevard, VSIP, Son Tinh District, Quang Ngai Province, Vietnam

**SCHEDULE:** 04/2024 - 01/2025







### Z-WOVENS QUANG NGAI FABRIC MANUFAC-**TURING FACTORY**

- **OWNER:** Z-Wovens Vietnam Co., Ltd
- ADDRESS: Tinh Tho commune, Son Tinh District, Quang Ngai Province, Vietnam
- TOTAL CONSTRUCTION AREA: 24,465m<sup>2</sup>
- **()** SCHEDULE: 06/2024 03/2025
- SCOPE OF WORK: Design & Build Contractor







### MAHANG DUNG QUAT YARN & FABRIC FACTORY **PROJECT - PHASE 2**

- Quang Ngai Province



**OWNER:** MH Textile Vietnam Co., Ltd

• ADDRESS: VSIP Industrial Park, Tinh Phong Commune, Son Tinh District,

### TOTAL CONSTRUCTION AREA: 60,000m<sup>2</sup>

**SCHEDULE:** 01/2025 - 12/2025





















### VIETNAM MIXING PLANT

- **OWNER:** Camso Vietnam Co., Ltd
- ADDRESS: 05 Street 23, Vietnam Singapore Industrial Park
   II-A, Tan Uyen Town, Binh Duong Province, Vietnam
- **TOTAL AREA:** 25,000m<sup>2</sup>
- TOTAL CONSTRUCTION AREA: 8,411m<sup>2</sup>
- **()** SCHEDULE: 12/2021 09/2022
- SCOPE OF WORK: Design and Build Contractor











### CHAN MAY QUARTZ MACHINING FACTORY

| * * * * |        |  |  |
|---------|--------|--|--|
| *1*1*   | 1+1+1+ |  |  |
| ****    | *****  |  |  |
| *****   | *****  |  |  |
|         |        |  |  |
|         |        |  |  |
|         |        |  |  |

🐣 OWNER: America Quartz Technology Co., Ltd

 ADDRESS: Chan May - Lang Co Economic Zone, Loc Tien Commune, Phu Loc District, Thua Thien Hue Province

**TOTAL AREA:** 29,625m<sup