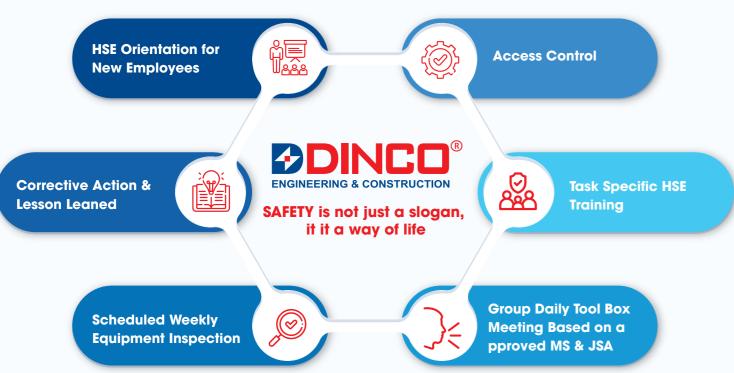

## HEALTH, SAFETY AND ENVIROMENT MANAGEMENT

### **HSE ACHIEVEMENTS**

### **IMAGE OF SAFETY**

Ŷ **HSE** Orientation for New Employees

### Ð **Access Control**

Ń

Group Daily Tool Box Meeting Based on approved MS & JSA

Ø **Scheduled Weekly Equipment Inspection** 

### A Task Specific HSE Training

### **Corrective Action & Lesson Leaned**